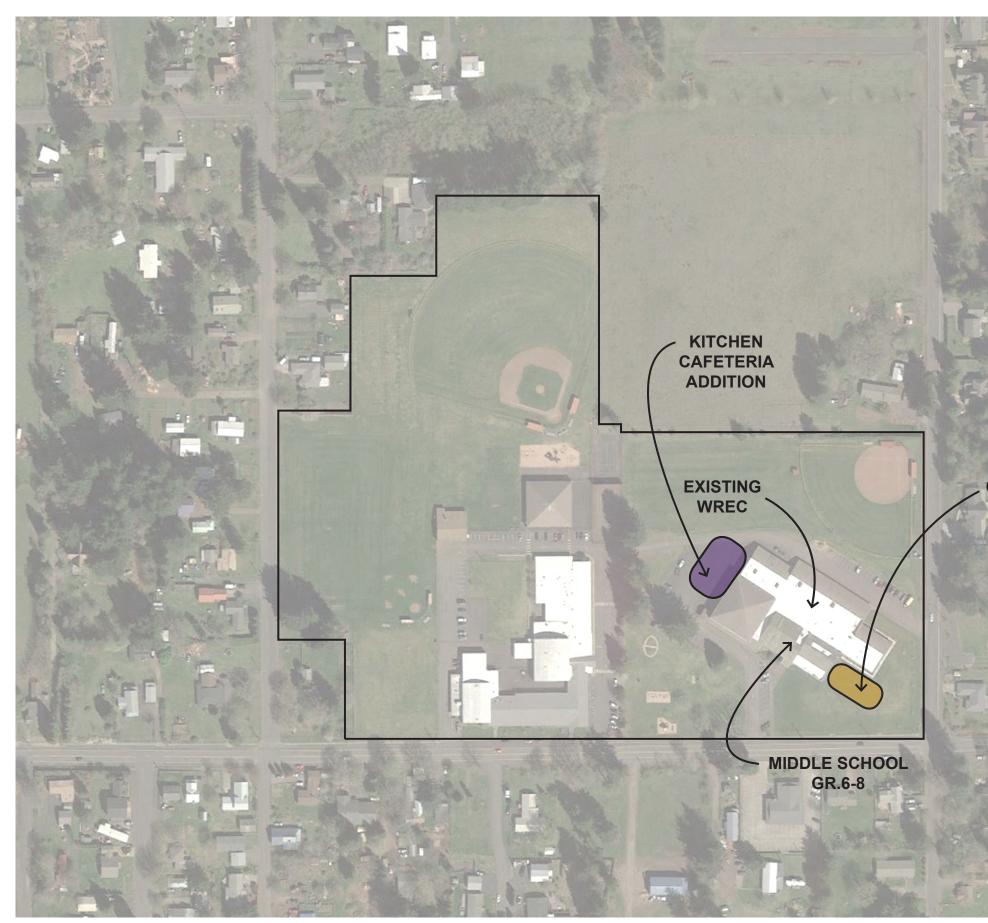

# OPTION 3A - CARSON ELEMENTARY SCHOOL CONVERT TO MIDDLE SCHOOL

SCSD - SITE STUDY

OPTION 3B - STEVENSON HIGH SCHOOL SITE

SCSD - SITE STUDY

OPTION 3B- STEVENSON ELEMENTARY SCHOOL SITE

SCSD - SITE STUDY

LSW2017-0013 DATE: 2018-09-24

# OPTION 3B - CARSON ELEMENTARY SCHOOL CONVERT TO MIDDLE SCHOOL

SCSD - SITE STUDY

DATE: 2018-09-24