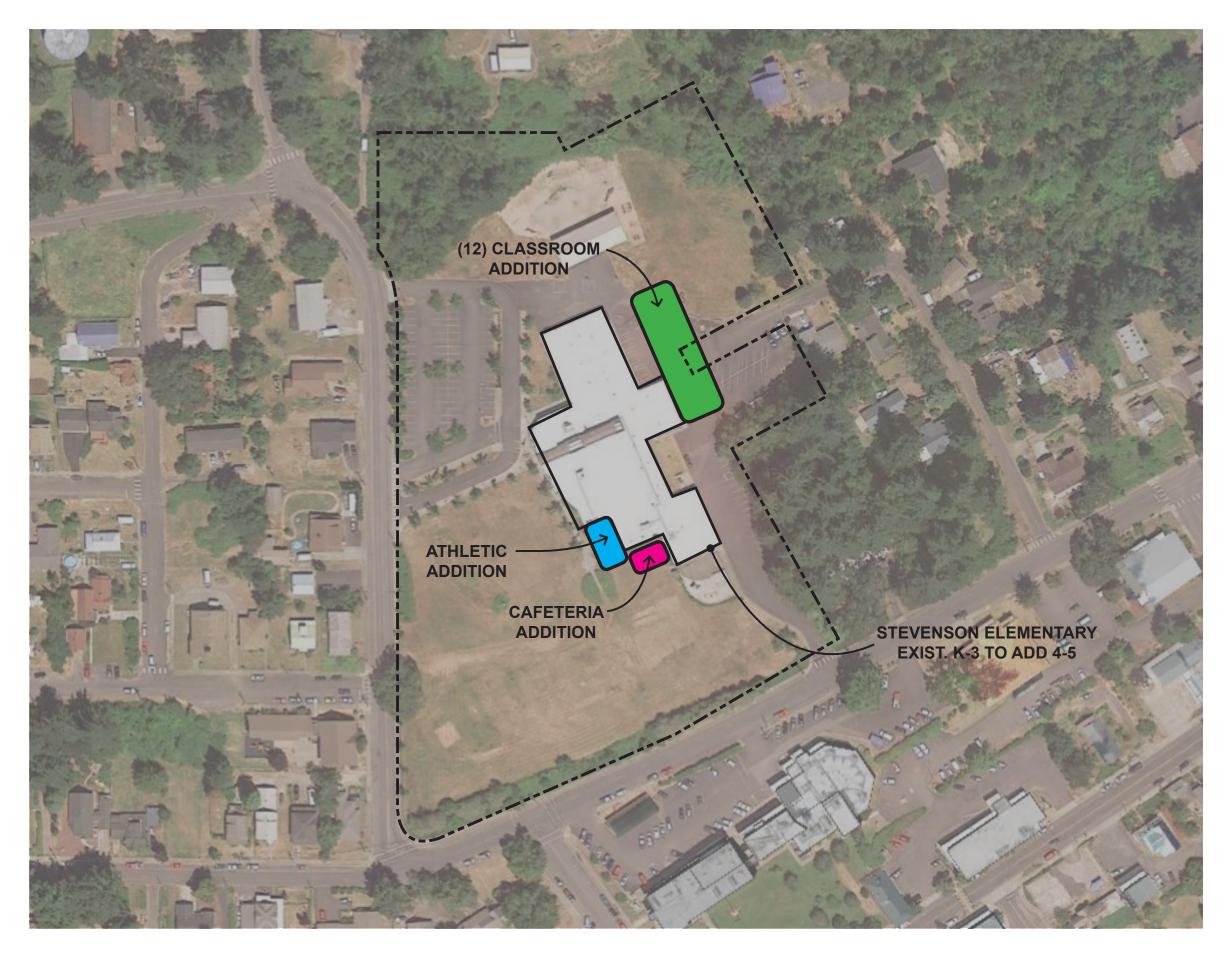

## OPTION 1 - STEVENSON ELEMENTARY SCHOOL SITE

SCSD - SITE STUDY

## OPTION 2 - STEVENSON ELEMENTARY SCHOOL SITE

SCSD - SITE STUDY

LSW2017-0013 DATE: 2018-09-24

OPTION 3A - STEVENSON HIGH SCHOOL SITE

SCSD - SITE STUDY

OPTION 3A - STEVENSON ELEMENTARY SCHOOL SITE

SCSD - SITE STUDY