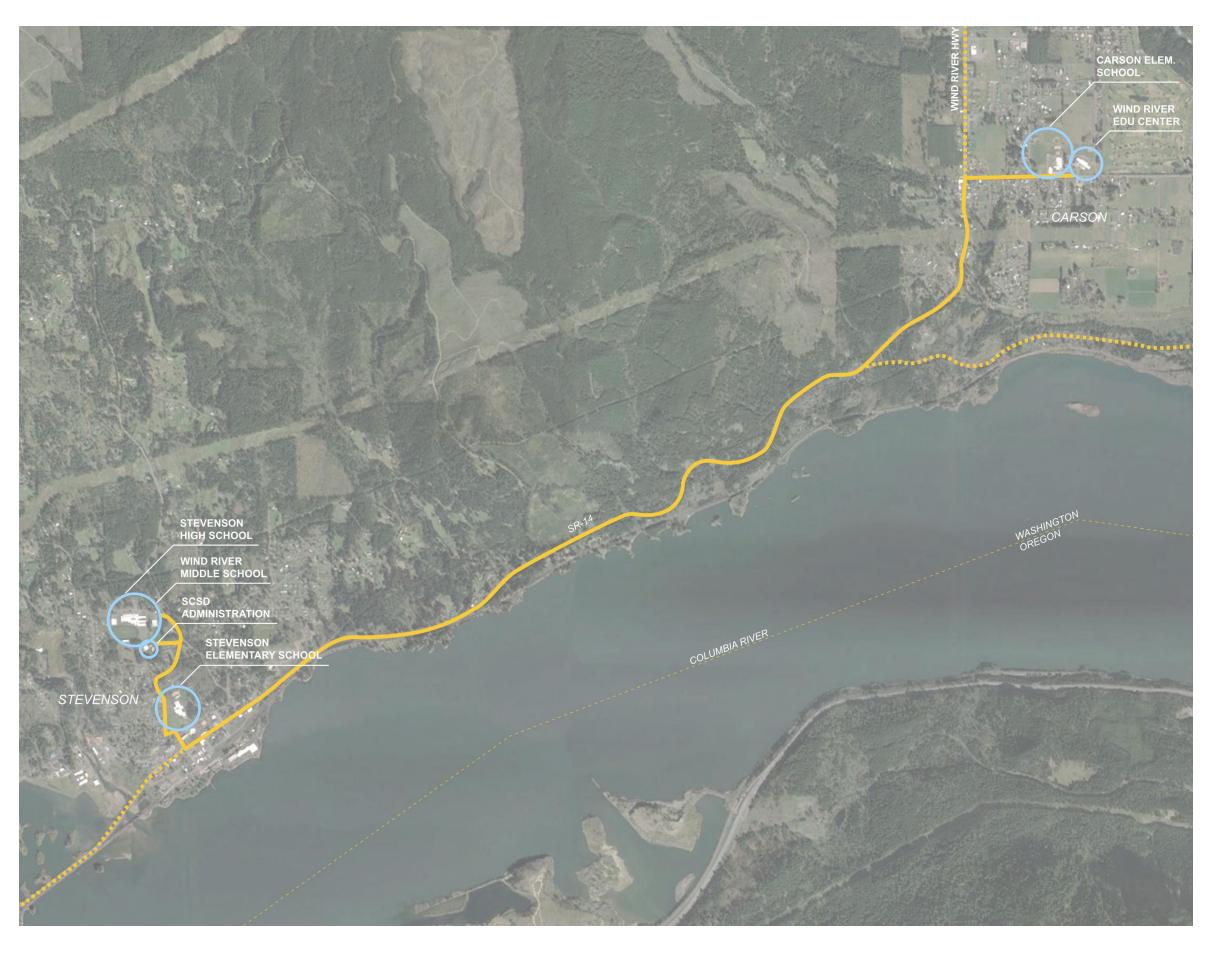

# CAPITAL IMPROVMENT CONCEPTS

SCSD - SITE STUDY









### **OPTION 1 - STEVENSON HIGH SCHOOL SITE**

SCSD - SITE STUDY



#### **PEDESTRIAN TUNNEL ACCESSWAY PASSWAY** (1ST FLOOR)







DATE: 2018-09-24





## OPTION 1 - STEVENSON ELEMENTARY SCHOOL SITE

SCSD - SITE STUDY









### **OPTION 2A - STEVENSON HIGH SCHOOL SITE**

SCSD - SITE STUDY

LSW2017-0013



DATE: 2018-09-24





## OPTION 2B - STEVENSON HIGH SCHOOL SITE

SCSD - SITE STUDY









## OPTION 2 - STEVENSON ELEMENTARY SCHOOL SITE

SCSD - SITE STUDY

LSW2017-0013 DATE: 2018-09-24







OPTION 3A - STEVENSON HIGH SCHOOL SITE

SCSD - SITE STUDY









OPTION 3A - STEVENSON ELEMENTARY SCHOOL SITE

SCSD - SITE STUDY

LSW2017-0013 DATE: 2018-09-24







# OPTION 3A - CARSON ELEMENTARY SCHOOL CONVERT TO MIDDLE SCHO