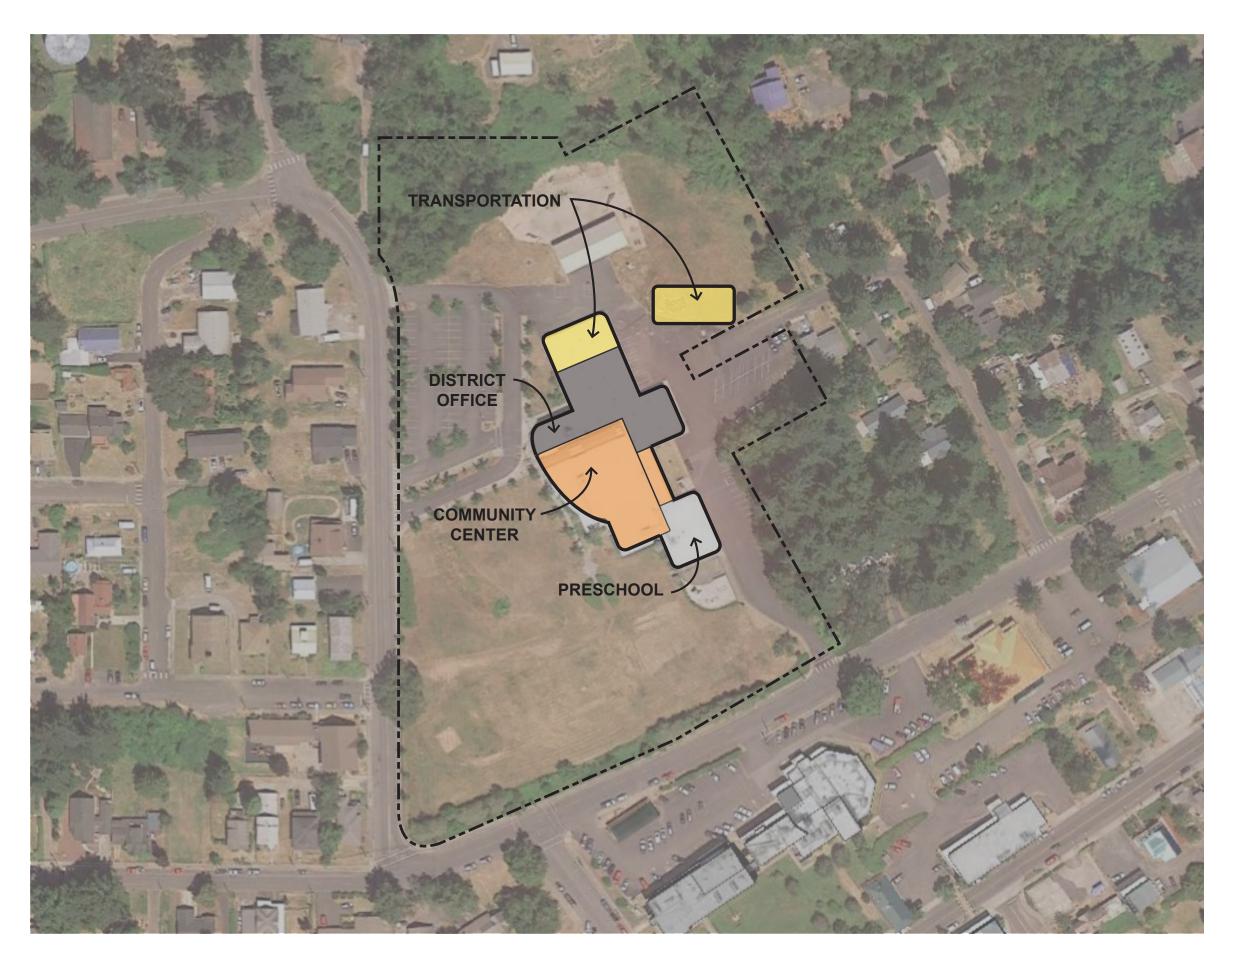

# CAPITAL IMPROVMENT CONCEPTS

SCSD - SITE STUDY









### **OPTION 1 - STEVENSON HIGH SCHOOL SITE**

SCSD - SITE STUDY



#### **PEDESTRIAN TUNNEL ACCESSWAY PASSWAY** (1ST FLOOR)







DATE: 2018-09-24





## OPTION 1 - STEVENSON ELEMENTARY SCHOOL SITE

SCSD - SITE STUDY









### **OPTION 2A - STEVENSON HIGH SCHOOL SITE**

SCSD - SITE STUDY

LSW2017-0013



DATE: 2018-09-24





## OPTION 2B - STEVENSON HIGH SCHOOL SITE

SCSD - SITE STUDY









## OPTION 2 - STEVENSON ELEMENTARY SCHOOL SITE

SCSD - SITE STUDY

LSW2017-0013 DATE: 2018-09-24







OPTION 3A - STEVENSON HIGH SCHOOL SITE

SCSD - SITE STUDY









OPTION 3A - STEVENSON ELEMENTARY SCHOOL SITE

SCSD - SITE STUDY

LSW2017-0013 DATE: 2018-09-24







# OPTION 3A - CARSON ELEMENTARY SCHOOL CONVERT TO MIDDLE SCHOOL

SCSD - SITE STUDY









OPTION 3B - STEVENSON HIGH SCHOOL SITE

SCSD - SITE STUDY









OPTION 3B- STEVENSON ELEMENTARY SCHOOL SITE

SCSD - SITE STUDY

LSW2017-0013 DATE: 2018-09-24







# OPTION 3B -